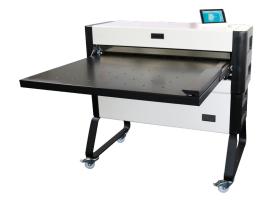

| KIPFold 1600 Specifications |                                                                 |
|-----------------------------|-----------------------------------------------------------------|
| Technology                  | Microprocessor Controlled Fold Rollers with Colour Touch Screen |
| Paper Feed                  | Manual for Fanfold & Crossfold                                  |
| Media Width                 | 279 - 914 mm                                                    |
| Media Length*               | 420 mm - 6 m                                                    |
| Media Types                 | Bond / Plain Paper                                              |
| Media Weight                | 75 - 90 gsm                                                     |
| Fold Types                  | DIN, ANSI or ARCH packet sizes                                  |
| Total Fold Programs         | up to 255                                                       |
| Fan Fold Panel Sizes        | 160 - 420 mm (adjustable)                                       |
| Fan Fold Margins            | 0 - 50 mm                                                       |
| Cross Fold Panel Sizes      | 200 - 420 mm (adjustable)                                       |
| Fan Fold Stacking           | up to 10                                                        |
| Cross Fold Stacking         | Up to 5 AO packets                                              |
|                             |                                                                 |