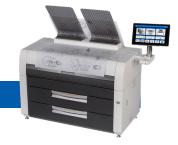

### General

| Monochrome wide format print/copy/scan with colour scanner                         |                                                                                                                                                                                                                                                                                                                                                                                                 |
|------------------------------------------------------------------------------------|-------------------------------------------------------------------------------------------------------------------------------------------------------------------------------------------------------------------------------------------------------------------------------------------------------------------------------------------------------------------------------------------------|
| Electrophotography (LED) with organic photoconductor (OPC) and closed toner system |                                                                                                                                                                                                                                                                                                                                                                                                 |
| 14 D / A1 per minute / 840 prints per hour                                         |                                                                                                                                                                                                                                                                                                                                                                                                 |
| Less than 2 minutes from standby                                                   |                                                                                                                                                                                                                                                                                                                                                                                                 |
| Printer / MFP                                                                      |                                                                                                                                                                                                                                                                                                                                                                                                 |
| 4 Roll                                                                             |                                                                                                                                                                                                                                                                                                                                                                                                 |
| Top / Optional Rear                                                                |                                                                                                                                                                                                                                                                                                                                                                                                 |
| 67" (w) x 33" (d) x 59" (h) / 1702 mm x 835 mm x 1500 mm                           |                                                                                                                                                                                                                                                                                                                                                                                                 |
| MFP (4 Roll) 915 lb. / 415 kg   Printer (4 Roll) 860 lb. / 390 kg                  |                                                                                                                                                                                                                                                                                                                                                                                                 |
| 220V-240V +6% or -10%, 50/60Hz, 13A                                                |                                                                                                                                                                                                                                                                                                                                                                                                 |
| 1,100W                                                                             |                                                                                                                                                                                                                                                                                                                                                                                                 |
| <2,650W                                                                            |                                                                                                                                                                                                                                                                                                                                                                                                 |
| <7W                                                                                |                                                                                                                                                                                                                                                                                                                                                                                                 |
|                                                                                    | Electrophotography (LED) with organic photoconductor (OPC) and closed toner system  14 D / A1 per minute / 840 prints per hour  Less than 2 minutes from standby  Printer / MFP  4 Roll  Top / Optional Rear  67" (w) x 33" (d) x 59" (h) / 1702 mm x 835 mm x 1500 mm  MFP (4 Roll) 915 lb. / 415 kg   Printer (4 Roll) 860 lb. / 390 kg  220V-240V +6% or -10%, 50/60Hz, 13A  1,100W  <2,650W |

# Scan to watch videos & get more KIP 79 G Series info

or visit: www.KIP.com/79

| Space, Electrical, and Environmental Requirements | ace, Electrical, and Environmental Requirements                   |  |  |
|---------------------------------------------------|-------------------------------------------------------------------|--|--|
| Weight                                            | MFP (4 Roll) 915 lb. / 415 kg   Printer (4 Roll) 860 lb. / 390 kg |  |  |
| Dimensions                                        | 67" (w) x 33" (d) x 59" (h) / 1702 mm x 835 mm x 1500 mm          |  |  |
| Electrical (Dedicated)                            | 220V-240V +6% or -10%, 50/60Hz, 15A                               |  |  |
| Electrical Receptacle                             | Nema 6-20 R                                                       |  |  |
| Max. Power Consumption                            | 2,650 W (printing), 1,100 W (standby), 6 W (sleep)                |  |  |
| Acoustic Noise                                    | ldle: max. 50 db Printing: max. 57 db                             |  |  |
| Room Temperature                                  | 50-86°F (10-32°C)                                                 |  |  |
| Room Humidity                                     | 15-85% (non condensing)                                           |  |  |