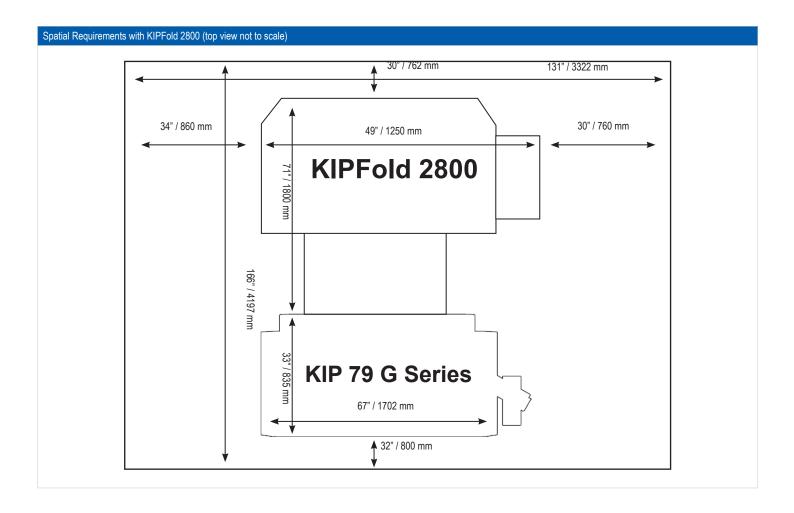

# Spatial Requirements (top view not to scale) KIP 79 G Series (Rear) \*L+R = 14\*/350 mm or larger (R must be larger than L) (L = 2\*/50 mm or larger)