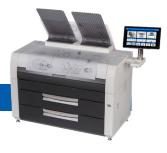

### General

| Monochrome wide format print/copy/scan with colour scanner                         |                                                                                                                                                                                                                                                                                                                                                                                                 |
|------------------------------------------------------------------------------------|-------------------------------------------------------------------------------------------------------------------------------------------------------------------------------------------------------------------------------------------------------------------------------------------------------------------------------------------------------------------------------------------------|
| Electrophotography (LED) with organic photoconductor (OPC) and closed toner system |                                                                                                                                                                                                                                                                                                                                                                                                 |
| 14 D / A1 per minute / 840 prints per hour                                         |                                                                                                                                                                                                                                                                                                                                                                                                 |
| Less than 2 minutes from standby                                                   |                                                                                                                                                                                                                                                                                                                                                                                                 |
| Printer / MFP                                                                      |                                                                                                                                                                                                                                                                                                                                                                                                 |
| 4 Roll                                                                             |                                                                                                                                                                                                                                                                                                                                                                                                 |
| Top / Optional Rear                                                                |                                                                                                                                                                                                                                                                                                                                                                                                 |
| 67" (w) x 33" (d) x 59" (h) / 1702 mm x 835 mm x 1500 mm                           |                                                                                                                                                                                                                                                                                                                                                                                                 |
| MFP (4 Roll) 915 lb. / 415 kg   Printer (4 Roll) 860 lb. / 390 kg                  |                                                                                                                                                                                                                                                                                                                                                                                                 |
| 220V-240V +6% or -10%, 50/60Hz, 13A                                                |                                                                                                                                                                                                                                                                                                                                                                                                 |
| 1,100W                                                                             |                                                                                                                                                                                                                                                                                                                                                                                                 |
| <2,650W                                                                            |                                                                                                                                                                                                                                                                                                                                                                                                 |
| <7W                                                                                |                                                                                                                                                                                                                                                                                                                                                                                                 |
|                                                                                    | Electrophotography (LED) with organic photoconductor (OPC) and closed toner system  14 D / A1 per minute / 840 prints per hour  Less than 2 minutes from standby  Printer / MFP  4 Roll  Top / Optional Rear  67" (w) x 33" (d) x 59" (h) / 1702 mm x 835 mm x 1500 mm  MFP (4 Roll) 915 lb. / 415 kg   Printer (4 Roll) 860 lb. / 390 kg  220V-240V +6% or -10%, 50/60Hz, 13A  1,100W  <2,650W |

# Scan to watch videos & get more KIP 79 G Series info

or visit: www.KIP.com/79

| Space, Electrical, and Environmental Requirements | ace, Electrical, and Environmental Requirements                   |  |  |
|---------------------------------------------------|-------------------------------------------------------------------|--|--|
| Weight                                            | MFP (4 Roll) 915 lb. / 415 kg   Printer (4 Roll) 860 lb. / 390 kg |  |  |
| Dimensions                                        | 67" (w) x 33" (d) x 59" (h) / 1702 mm x 835 mm x 1500 mm          |  |  |
| Electrical (Dedicated)                            | 220V-240V +6% or -10%, 50/60Hz, 15A                               |  |  |
| Electrical Receptacle                             | Nema 6-20 R                                                       |  |  |
| Max. Power Consumption                            | 2,650 W (printing), 1,100 W (standby), 6 W (sleep)                |  |  |
| Acoustic Noise                                    | ldle: max. 50 db Printing: max. 57 db                             |  |  |
| Room Temperature                                  | 50-86°F (10-32°C)                                                 |  |  |
| Room Humidity                                     | 15-85% (non condensing)                                           |  |  |