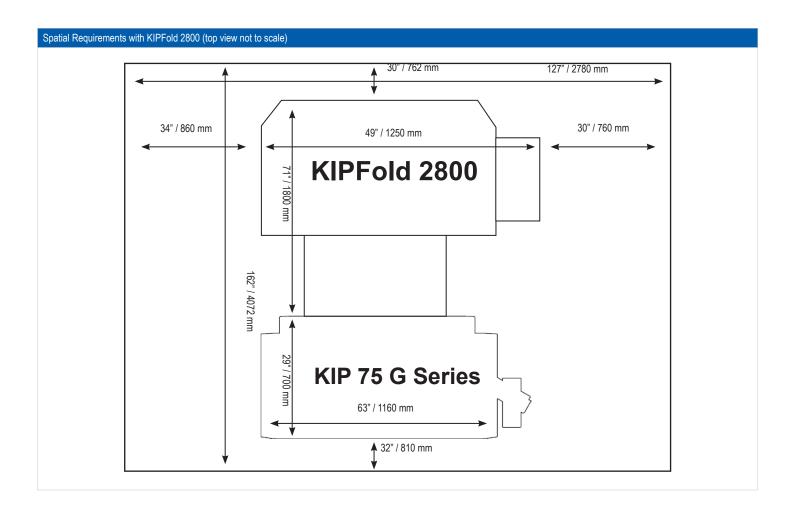

## Spatial Requirements (top view not to scale)

\* L + R = 14"/ 350 mm or larger (R must be larger than L) (L = 2" / 50 mm or larger)