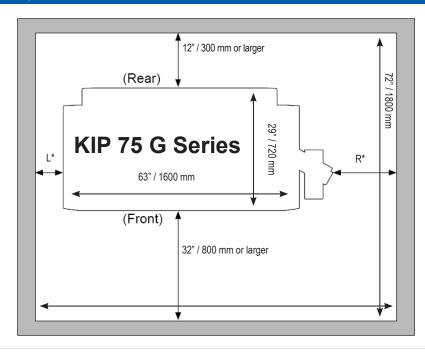

## Spatial Requirements (top view not to scale)

\* L + R = 14"/ 350 mm or larger (R must be larger than L) (L = 2" / 50 mm or larger)