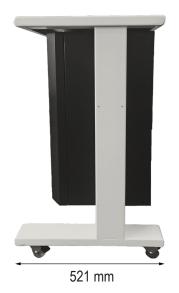

## **KIP 2300 SPACE REQUIREMENTS**

## KIP 2300 Scanning System Space Requirements

**KIP 2300 Side View** 

**KIP 2300 Front View** 

KIP 2300 Top View

- 1,347 mm 686 mm

| Width    | Height | Length |
|----------|--------|--------|
| 2,032 mm | 839 mm | 521 mm |