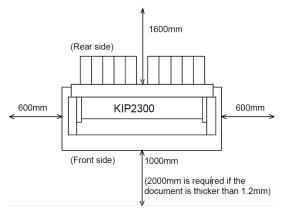

## KIP 2300 Scanning System Space Requirements

**KIP 2300 Side View** 

**KIP 2300 Front View** 

KIP 2300 Top View

- 1,347 mm 686 mm

| Width    | Height | Length |
|----------|--------|--------|
| 2,032 mm | 839 mm | 521 mm |