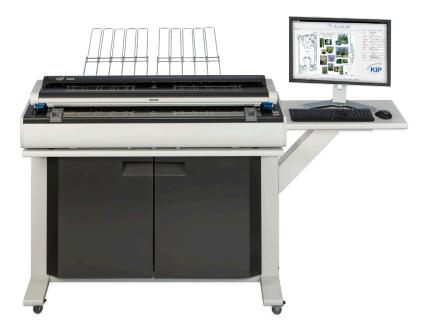

## KIP 2300 Mono/Colour Scanner

| General                    |                                                                                            |  |
|----------------------------|--------------------------------------------------------------------------------------------|--|
| Scanner Type               | C.C.D. with Super-Speed USB3 Technology and KIP RTT Technology                             |  |
| Scan Resolution            | 600 x 600 dpi optical resolution                                                           |  |
| Scan Speed                 | Up to 18 m per minute (Mono), Up to 9 m per minute (Colour)                                |  |
| Scan Formats               | TIFF, Multipage TIFF, PDF, PDF-A, Multipage PDF, DWF, Multipage DWF, JPEG, CALS            |  |
| Scan Destination           | Local USB (Removable Media), Unlimited IPS Mailboxes (Local), Unlimited FTP, Unlimited SMB |  |
| Original Size Width/Length | Originals Up to 1,066 mm - 914 mm Scan width                                               |  |
| Original Thickness         | Up to 16 mm Automatic thickness detection                                                  |  |
| Original Face Up/Face Down | Both - Dual Original Feed Tables                                                           |  |
| Interface                  | USB 3.0, Super-Speed USB3 Technology (5 GB per sec data transfer)                          |  |
| Dimensions                 | 1,399 mm W, 480 mm D, 310 mm H                                                             |  |
| Weight                     | 73 kg                                                                                      |  |
| Electrical                 | 100-240V AC 50/60 Hz                                                                       |  |
| Power Consumption          | <120 watts                                                                                 |  |