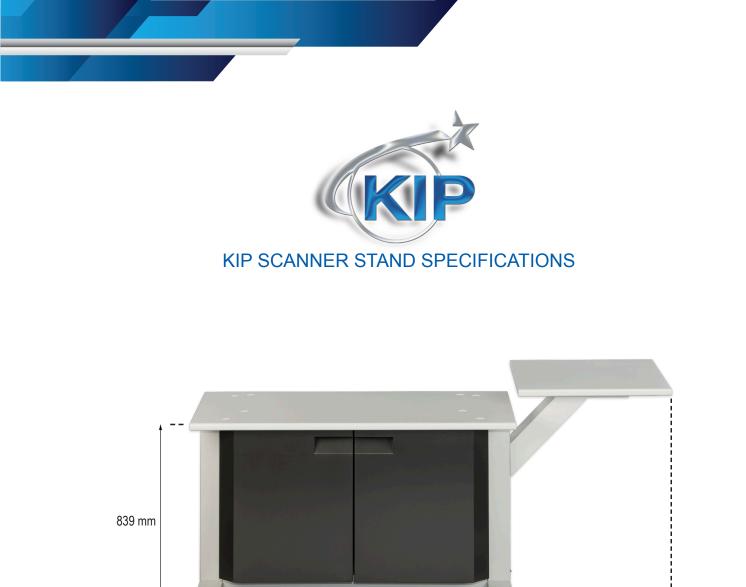

## **KIP 2300 SPACE REQUIREMENTS**

## KIP 2300 Scanning System Space Requirements

**KIP 2300 Side View** 

**KIP 2300 Front View** 

KIP 2300 Top View

- 1,347 mm 686 mm

| Width    | Height | Length |
|----------|--------|--------|
| 2,032 mm | 839 mm | 521 mm |